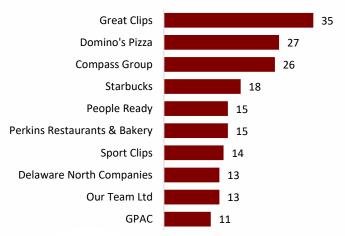

## **HOSPITALITY**

## **EMPLOYER FEATURE**

To help provide a better picture of Minnesota's workforce demand, Ramsey County Workforce Solutions has put together a series of monthly workforce updates. Data for these reports is provided by Gartner TalentNeuron with analysis support from RealTime Talent.



566 (-10% from April 2024)
May Sector Job Openings

\$31,800 - \$38,050 - \$45,500 Followers - Median - Leaders

Are my company's wages competitive? Who else is actively recruiting? What education levels are sought by my competition? What schools have grads?

## Top Employers Advertising





## **Experience Level Sought By Employers**









Hiring Difficulty Breakdown Why is it challenging to find talent?







workforcesolutionsmn.com