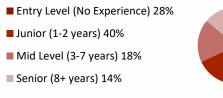

## **Experience Level Sought By Employers**

Hiring Difficulty Breakdown Why is it challenging to find talent?

workforcesolutionsmn.com