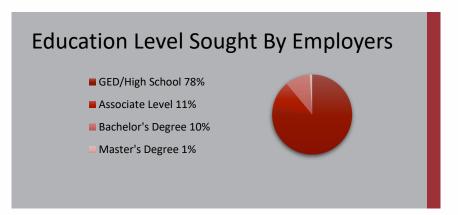

566 (-10% from April 2024)
May Sector Job Openings

\$31,800 - \$38,050 - \$45,500 Followers - Median - Leaders

Are my company's wages competitive? Who else is actively recruiting? What education levels are sought by my competition? What schools have grads?