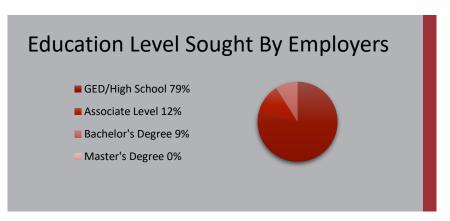

## **Experience Level Sought By Employers**

Relative supply
Very high
361 candidate per opening

workforcesolutionsmn.com