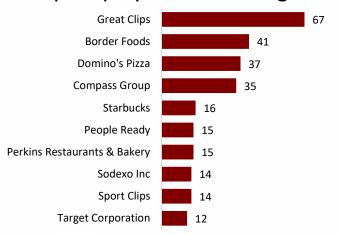

## **HOSPITALITY**

## **EMPLOYER FEATURE**

To help provide a better picture of Minnesota's workforce demand, Ramsey County Workforce Solutions has put together a series of monthly workforce updates. Data for these reports is provided by Gartner TalentNeuron with analysis support from RealTime Talent.



638 (+10% from June 2024)
July Sector Job Openings

Sector Advertised Market Salary \$33,850 - \$40,600 - \$48,750 Followers - Median - Leaders

Are my company's wages competitive? Who else is actively recruiting? What education levels are sought by my competition? What schools have grads?

## Top Employers Advertising





## **Experience Level Sought By Employers**











Relative supply
Very high
361 candidate per opening

workforcesolutionsmn.com