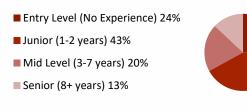

## **Experience Level Sought By Employers**

Relative supply
Very high
361 candidate per opening

workforcesolutionsmn.com