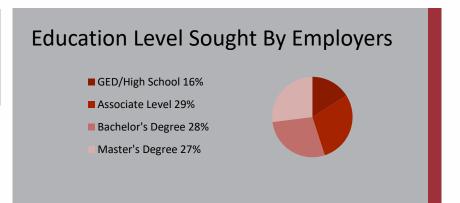

1451 (-7% from May 2024)
June Sector Job Openings

Sector Advertised Market Salary \$77,550 - \$98,100 - \$124,100 Followers - Median - Leaders

Are my company's wages competitive? Who else is actively recruiting? What education levels are sought by my competition? What schools have grads?