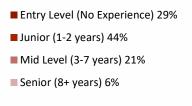

## **Experience Level Sought By Employers**

Hiring Difficulty Breakdown Why is it challenging to find talent?

workforcesolutionsmn.com