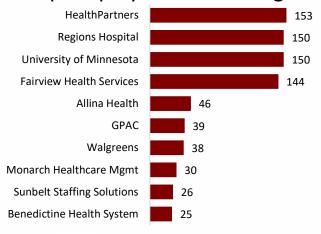

## **HEALTH CARE**

## **EMPLOYER FEATURE**

To help provide a better picture of Minnesota's workforce demand, Ramsey County Workforce Solutions has put together a series of monthly workforce updates. Data for these reports is provided by Gartner TalentNeuron with analysis support from RealTime Talent.



1451 (-7% from May 2024)
June Sector Job Openings

Sector Advertised Market Salary \$77,550 - \$98,100 - \$124,100 Followers - Median - Leaders

Are my company's wages competitive? Who else is actively recruiting? What education levels are sought by my competition? What schools have grads?

## Top Employers Advertising





## **Experience Level Sought By Employers**









Hiring Difficulty Breakdown Why is it challenging to find talent?







workforcesolutionsmn.com