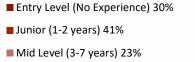

#### **HEALTH CARE**

### **EMPLOYER FEATURE**

To help provide a better picture of Minnesota's workforce demand, Ramsey County Workforce Solutions has put together a series of monthly workforce updates. Data for these reports is provided by Gartner TalentNeuron with analysis support from RealTime Talent.



1579 (+9% from June 2024)
July Sector Job Openings

Sector Advertised Market Salary \$76,900 - \$97,250 - \$122,950 Followers - Median - Leaders

Are my company's wages competitive? Who else is actively recruiting? What education levels are sought by my competition? What schools have grads?

## Top Employers Advertising





## **Experience Level Sought By Employers**









# Hiring Difficulty Breakdown Why is it challenging to find talent?

■ Senior (8+ years) 6%







workforcesolutionsmn.com