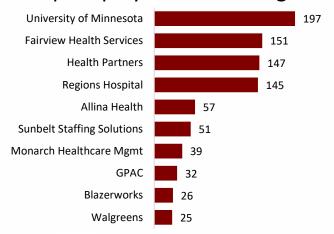

#### **HEALTH CARE**

### **EMPLOYER FEATURE**

To help provide a better picture of Minnesota's workforce demand, Ramsey County Workforce Solutions has put together a series of monthly workforce updates. Data for these reports is provided by Gartner TalentNeuron with analysis support from RealTime Talent.



1579 (+9% from June 2024)
July Sector Job Openings

Sector Advertised Market Salary \$76,900 - \$97,250 - \$122,950 Followers - Median - Leaders

Are my company's wages competitive? Who else is actively recruiting? What education levels are sought by my competition? What schools have grads?

## Top Employers Advertising





## **Experience Level Sought By Employers**









# Hiring Difficulty Breakdown Why is it challenging to find talent?

■ Senior (8+ years) 6%







workforcesolutionsmn.com