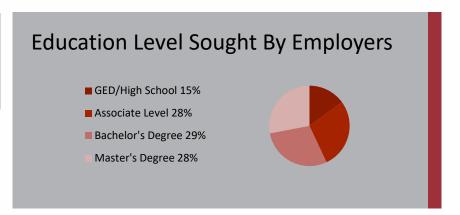

1579 (+9% from June 2024)
July Sector Job Openings

Sector Advertised Market Salary \$76,900 - \$97,250 - \$122,950 Followers - Median - Leaders

Are my company's wages competitive? Who else is actively recruiting? What education levels are sought by my competition? What schools have grads?