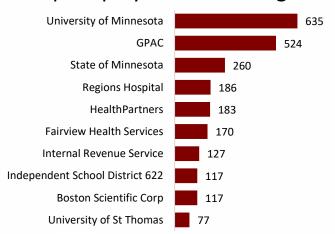

## **GOVERNMENT**

## **EMPLOYER FEATURE**

To help provide a better picture of Minnesota's workforce demand, Ramsey County Workforce Solutions has put together a series of monthly workforce updates. Data for these reports is provided by Gartner TalentNeuron with analysis support from RealTime Talent.



5396 (+3% from April 2024)
May Sector Job Openings

Sector Advertised Market Salary \$61,150 - \$76,350 - \$95,350 Followers - Median - Leaders

Are my company's wages competitive? Who else is actively recruiting? What education levels are sought by my competition? What schools have grads?

## Top Employers Advertising





## **Experience Level Sought By Employers**



■ Junior (1-2 years) 36%

■ Mid Level (3-7 years) 29%

■ Senior (8+ years) 19%







Hiring Difficulty Breakdown Why is it challenging to find talent?







workforcesolutionsmn.com