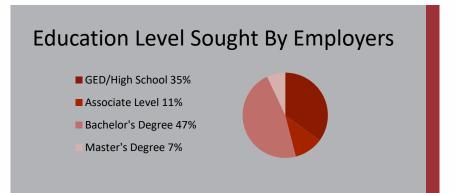

5396 (+3% from April 2024)
May Sector Job Openings

Sector Advertised Market Salary \$61,150 - \$76,350 - \$95,350 Followers - Median - Leaders

Are my company's wages competitive? Who else is actively recruiting? What education levels are sought by my competition? What schools have grads?