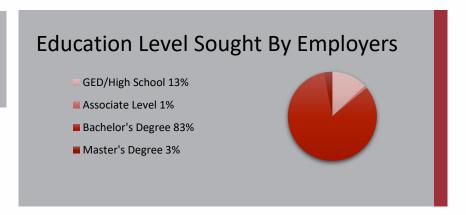

**510 (+4% from April 2024)**May Sector Job Openings

\$77,650 - \$98,250 - \$124,350 Followers - Median - Leaders

Are my company's wages competitive? Who else is actively recruiting? What education levels are sought by my competition? What schools have grads?