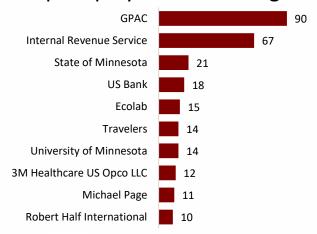

#### **FINANCE**

#### **EMPLOYER FEATURE**

To help provide a better picture of Minnesota's workforce demand, Ramsey County Workforce Solutions has put together a series of monthly workforce updates. Data for these reports is provided by Gartner TalentNeuron with analysis support from RealTime Talent.



**510 (+4% from April 2024)**May Sector Job Openings

\$77,650 - \$98,250 - \$124,350 Followers - Median - Leaders

Are my company's wages competitive? Who else is actively recruiting? What education levels are sought by my competition? What schools have grads?

### Top Employers Advertising





## **Experience Level Sought By Employers**

■ Entry Level (No Experience) 4%

■ Junior (1-2 years) 26%

■ Mid Level (3-7 years) 32%

■ Senior (8+ years) 38%



# Hiring Difficulty Breakdown Why is it challenging to find talent?



Relative supply

High

248 candidate per opening

Typical posting duration

Average

54 Days





workforcesolutionsmn.com