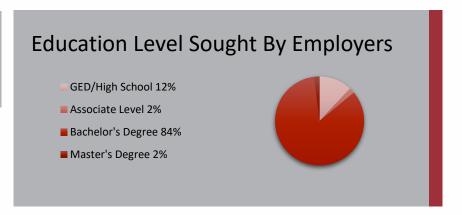

495 (-3% from May 2024)
June Sector Job Openings

Sector Advertised Market Salary \$77,600 - \$98,200 - \$124,250 Followers - Median - Leaders

Are my company's wages competitive? Who else is actively recruiting? What education levels are sought by my competition? What schools have grads?

## **Experience Level Sought By Employers**

- Entry Level (No Experience) 4%
   Junior (1-2 years) 24%
- Mid Level (3-7 years) 35%
- Senior (8+ years) 37%