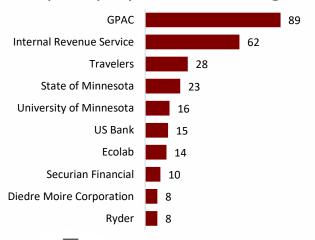

#### **FINANCE**

#### **EMPLOYER FEATURE**

To help provide a better picture of Minnesota's workforce demand, Ramsey County Workforce Solutions has put together a series of monthly workforce updates. Data for these reports is provided by Gartner TalentNeuron with analysis support from RealTime Talent.



495 (-3% from May 2024)
June Sector Job Openings

Sector Advertised Market Salary \$77,600 - \$98,200 - \$124,250 Followers - Median - Leaders

Are my company's wages competitive? Who else is actively recruiting? What education levels are sought by my competition? What schools have grads?

### Top Employers Advertising





## **Experience Level Sought By Employers**

- Entry Level (No Experience) 4%
   Junior (1-2 years) 24%
- Mid Level (3-7 years) 35%
- Senior (8+ years) 37%



# Hiring Difficulty Breakdown Why is it challenging to find talent?







workforcesolutionsmn.com

Relative supply

229 candidate per opening

High