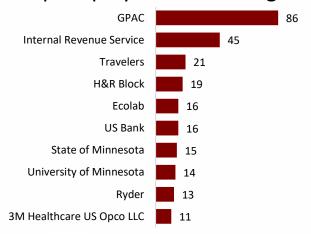

#### **FINANCE**

### **EMPLOYER FEATURE**

To help provide a better picture of Minnesota's workforce demand, Ramsey County Workforce Solutions has put together a series of monthly workforce updates. Data for these reports is provided by Gartner TalentNeuron with analysis support from RealTime Talent.



**502 (+1% from June 2024)**July Sector Job Openings

Sector Advertised Market Salary \$83,550 - \$106,050 - \$134,650 Followers - Median - Leaders

Are my company's wages competitive? Who else is actively recruiting? What education levels are sought by my competition? What schools have grads?

## Top Employers Advertising





## **Experience Level Sought By Employers**







# Hiring Difficulty Breakdown Why is it challenging to find talent?



Your competition
Decreasing
26.86% lower



workforcesolutionsmn.com