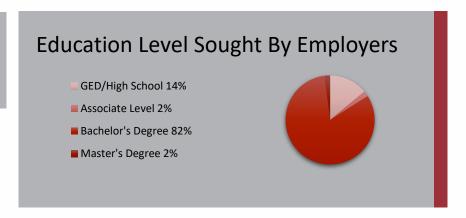

**502 (+1% from June 2024)**July Sector Job Openings

Sector Advertised Market Salary \$83,550 - \$106,050 - \$134,650 Followers - Median - Leaders

Are my company's wages competitive? Who else is actively recruiting? What education levels are sought by my competition? What schools have grads?