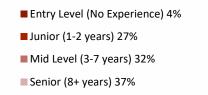

#### **FINANCE**

### **EMPLOYER FEATURE**

To help provide a better picture of Minnesota's workforce demand, Ramsey County Workforce Solutions has put together a series of monthly workforce updates. Data for these reports is provided by Gartner TalentNeuron with analysis support from RealTime Talent.



**502 (+1% from June 2024)**July Sector Job Openings

Sector Advertised Market Salary \$83,550 - \$106,050 - \$134,650 Followers - Median - Leaders

Are my company's wages competitive? Who else is actively recruiting? What education levels are sought by my competition? What schools have grads?

## Top Employers Advertising





## **Experience Level Sought By Employers**







# Hiring Difficulty Breakdown Why is it challenging to find talent?



Your competition
Decreasing
26.86% lower



workforcesolutionsmn.com